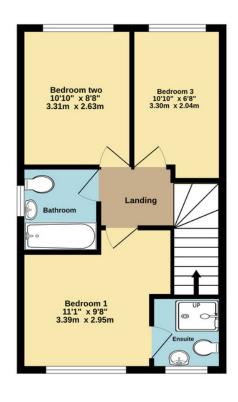

## 1st Floor 423 sq.ft. (39.3 sq.m.) approx.

the average energy rating is D the average energy score is 60

TOTAL FLOOR AREA: 861 sq.ft. (80.0 sq.m.) approx.

Whilst every attempt has been make to ensure the accuracy of the floorphan contained here, measurements of doors, windows, sooms and any other items are approximate and no responsibility is taken for any error, prospective purchaser. The services, systems and applicances shown have nobeen tested and no guarantee as to their operability or efficiency can be given.