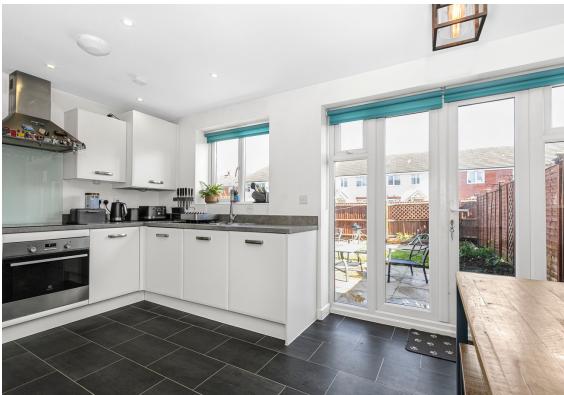

Internally the property comprises an entrance hallway, lounge, cloakroom and full width kitchen / diner overlooking the rear garden. To the first floor can be found three bedrooms two of which double in nature, an en-suite shower room to the main bedroom and the family bathroom.