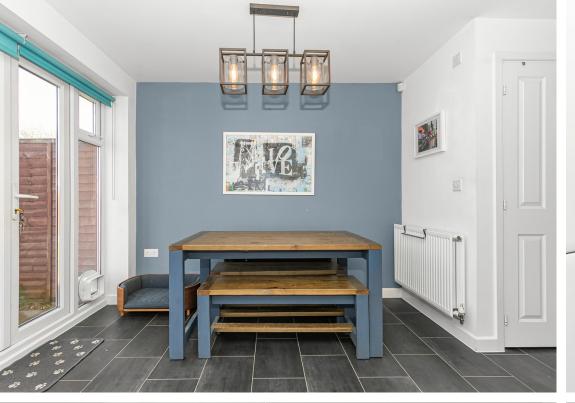

Internally the property comprises an entrance hallway, lounge, cloakroom and full width kitchen / diner overlooking the rear garden. To the first floor can be found three bedrooms two of which double in nature, an en-suite shower room to the main bedroom and the family bathroom.