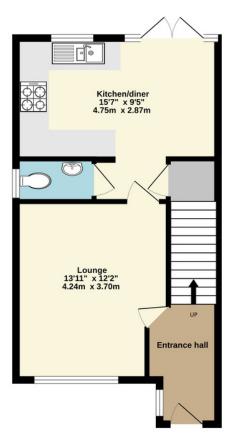

## 1st Floor 423 sq.ft. (39.3 sq.m.) approx.

the average energy rating is D the average energy score is 60

TOTAL FLOOR AREA: 861 sq.ft. (80.0 sq.m.) approx.

Whilst every attempt has been make to ensure the accuracy of the floorphan contained here, measurements of doors, windows, sooms and any other items are approximate and no responsibility is taken for any error, prospective purchaser. The services, systems and applicances shown have nobeen tested and no guarantee as to their operability or efficiency can be given.