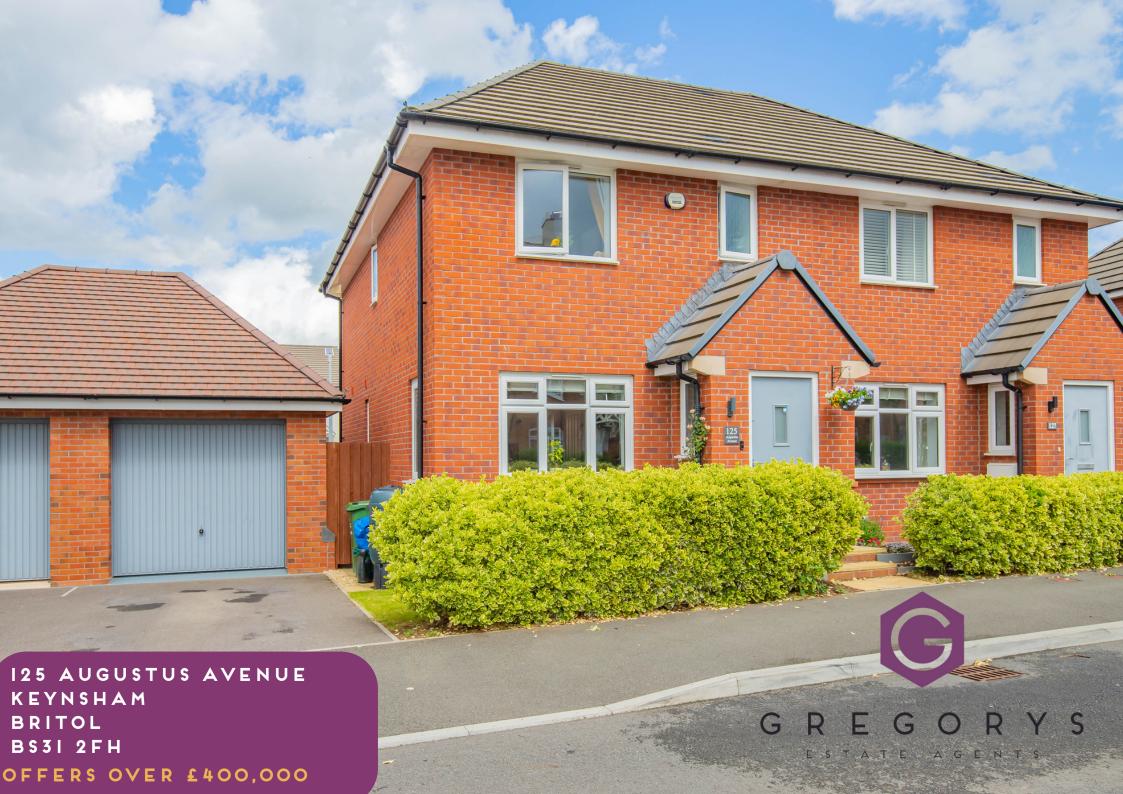

\*VENDOR SUITED \* OFFERED FOR SALE WITH A COMPLETE ONWARD CHAIN IS THIS ATTRACTIVE SEMI DETACHED PROPERTY, SITUATED ON THE SOUGHT-AFTER SOMERDALE SITE.

Positioned within a spacious plot, this three bedroom home benefits a larger than average rear garden, a single garage to the side of the property and a driveway providing off street parking.

Internally the property comprises an entrance hallway, lounge, cloakroom and full width kitchen / diner overlooking the rear garden. To the first floor can be found three bedrooms two of which double in nature, an en-suite shower room to the main bedroom and the family bathroom.

Located in the ever popular Somerdale development, only a short stroll from Keynsham Train Station and High Street.

Property type

Total floor area

Semi-detached house

80 square metres