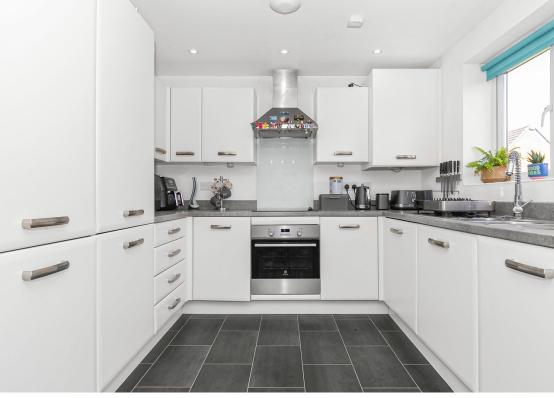

Internally the property comprises an entrance hallway, lounge, cloakroom and full width kitchen / diner overlooking the rear garden. To the first floor can be found three bedrooms two of which double in nature, an en-suite shower room to the main bedroom and the family bathroom.