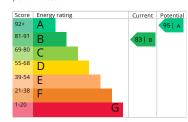

Energy rating

## Energy efficiency rating for this property

This property's current energy rating is B. It has the potential to be A.

See how to improve this property's energy performance.

The graph shows this property's current and potential energy efficiency.

Properties are given a rating from A (most efficient) to G (least efficient).

Properties are also given a score. The higher the number the lower your fuel bills are likely to be.

For properties in England and Wales:

the average energy rating is D the average energy score is 60

TOTAL FLOOR AREA: 861 sq.ft. (80.0 sq.m.) approx.

Whilst every attempt has been make to ensure the accuracy of the floorphan contained here, measurements of doors, windows, sooms and any other items are approximate and no responsibility is taken for any error, prospective purchaser. The services, systems and applicances shown have nobeen tested and no guarantee as to their operability or efficiency can be given.