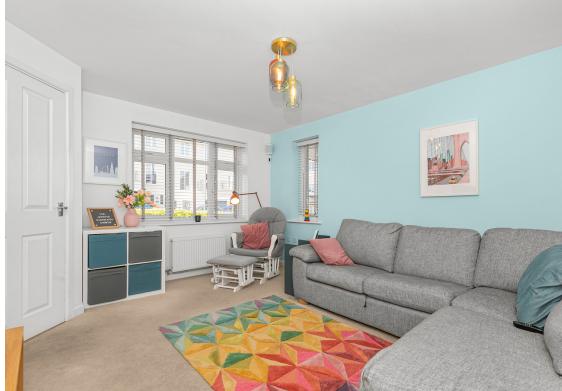

Internally the property comprises an entrance hallway, lounge, cloakroom and full width kitchen / diner overlooking the rear garden. To the first floor can be found three bedrooms two of which double in nature, an en-suite shower room to the main bedroom and the family bathroom.